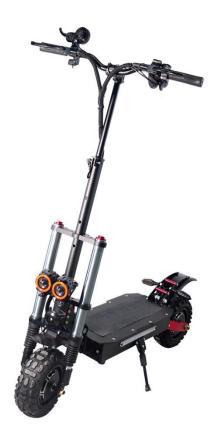

## Zing S1

## **Designed for Professionals and Heavy usage**

## **Technical Specifications**

Top Speed 80km/h

Range 100km Approx.

Motor Dual Motor

Power 5600W Total

**Battery** 60v 38.4A Lithium

**Tire Size** 100/65 - 6.5 (11 inches)

Tire Type Offroad