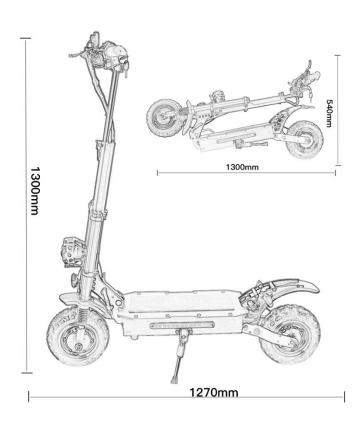

## **Technical Specifications**

Top Speed 80km/h

Range 100km Approx.

Motor Dual Motor

Power 5600W Total

**Battery** 60v 38.4A Lithium

**Tire Size** 100/65 - 6.5 (11 inches)

Tire Type Offroad